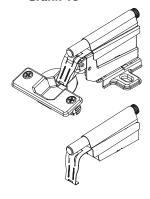

## SlowMotion Delta



Adjustable add-on hinge damper





## Many advantages:

- Easy clip-on feature to fix the damper onto the front part of the hinge
- Removable for access to adjustment screws of the hinge
- Adjustable in position to accommodate door size and door weight
- Fits onto crank 0 hinges directly and is used with gap covers for crank 4/8/15 hinges





## **Easy to assemble:**

- Position the damper over the hinge on the nose
- Press the front clip onto the nose
- To dismount, slide the damper forward without lifting
- To increase force turn the screw on the back of the damper to right, to reduce the force, turn left





Crank 0







Crank 8



Crank 15