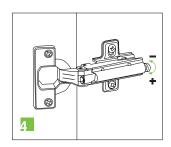

## **Easy to assemble:**

- Position the damper over the hinge on the nose
- Press the front clip onto the nose
- To dismount, slide the damper forward without lifting
- To increase force turn the screw on the back of the damper to right, to reduce the force, turn left