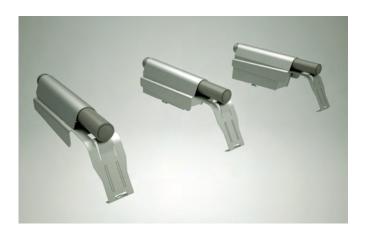

## SlowMotion Delta



Adjustable add-on hinge damper





## Many advantages:

- Easy clip-on feature to fix the damper onto the front part of the hinge
- Removable for access to adjustment screws of the hinge
- Adjustable in position to accommodate door size and door weight
- Fits onto crank 0 hinges directly and is used with gap covers for crank 4/8/15 hinges





## **Easy to assemble:**

- Position the damper over the hinge on the nose
- Press the front clip onto the nose
- To dismount, slide the damper forward without lifting
- To increase force turn the screw on the back of the damper to right, to reduce the force, turn left





Crank 0







Crank 8



Crank 15