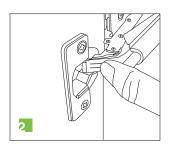

## **Easy to assemble:**

- Position the damper over the hinge on the nose
- Press the front clip onto the nose
- To dismount, slide the damper forward without lifting
- To increase force turn the screw on the back of the damper to right, to reduce the force, turn left