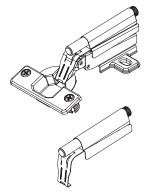

## Many advantages:

- Easy clip-on feature to fix the damper onto the front part of the hinge
- Removable for access to adjustment screws of the hinge
- Adjustable in position to accommodate door size and door weight
- Fits onto crank 0 hinges directly and is used with gap covers for crank 4/8/15 hinges

Crank 0

Crank 8

Crank 15