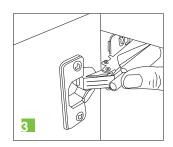

## **Easy to assemble:**

- Position the damper over the hinge on the nose
- Press the front clip onto the nose
- To dismount, slide the damper forward without lifting
- To increase force turn the screw on the back of the damper to right, to reduce the force, turn left