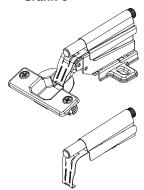

## SlowMotion Delta



Adjustable add-on hinge damper





## Many advantages:

- Easy clip-on feature to fix the damper onto the front part of the hinge
- Removable for access to adjustment screws of the hinge
- Adjustable in position to accommodate door size and door weight
- Fits onto crank 0 hinges directly and is used with gap covers for crank 4/8/15 hinges





## **Easy to assemble:**

- Position the damper over the hinge on the nose
- Press the front clip onto the nose
- To dismount, slide the damper forward without lifting
- To increase force turn the screw on the back of the damper to right, to reduce the force, turn left





Crank 0







Crank 8



Crank 15