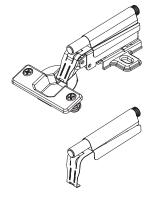

## Many advantages:

- Easy clip-on feature to fix the damper onto the front part of the hinge
- Removable for access to adjustment screws of the hinge
- Adjustable in position to accommodate door size and door weight
- Fits onto crank 0 hinges directly and is used with gap covers for crank 4/8/15 hinges

Crank 0

Crank 8

Crank 15