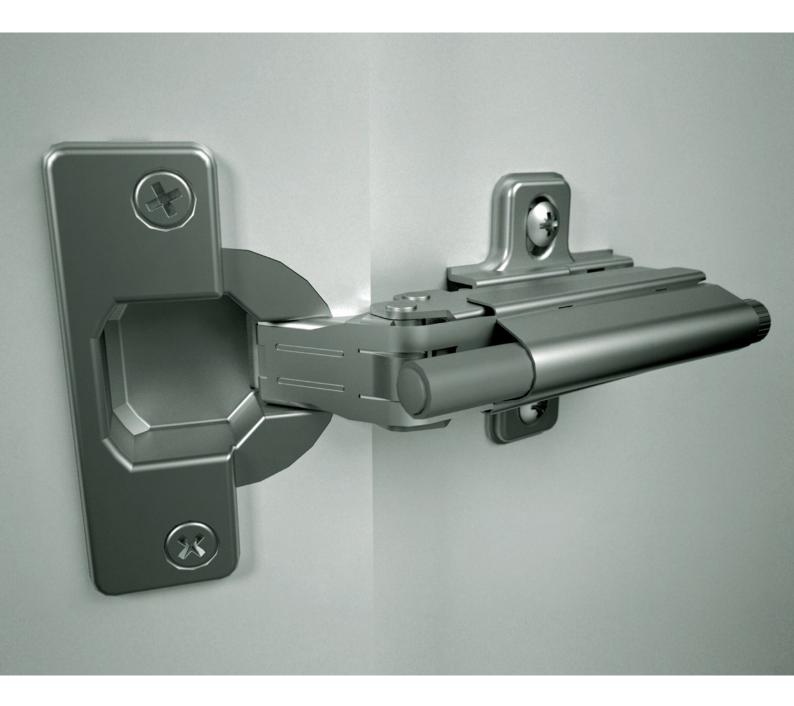

## SlowMotion Delta

Adjustable add-on hinge damper

## Many advantages:

- Easy clip-on feature to fix the damper onto the front part of the hinge
- Removable for access to adjustment screws of the hinge
- Adjustable in position to accommodate door size and door weight
- Fits onto crank 0 hinges directly and is used with gap covers for crank 4/8/15 hinges

## **Easy to assemble:**

- Position the damper over the hinge on the nose
- Press the front clip onto the nose
- To dismount, slide the damper forward without lifting
- To increase force turn the screw on the back of the damper to right, to reduce the force, turn left