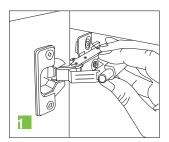

## **Easy to assemble:**

- Position the damper over the hinge on the nose
- Press the front clip onto the nose
- To dismount, slide the damper forward without lifting
- To increase force turn the screw on the back of the damper to right, to reduce the force, turn left